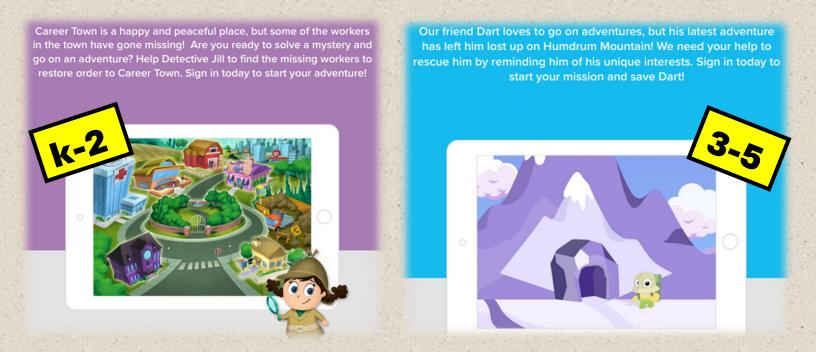

Say hello to **Xello**, an on-line platform Pinellas County Schools is using to help your child prepare for academic, career, and future success. With Xello, students define their interests and skills, learn about careers, and create plans to achieve school, career, and life goals.

Students can access Xello through Clever at school and at home! Go to Clever, search for the Xello app, and click to begin exploring. Families are supported by Xello as well. Parents and guardians can get more information at <a href="https://www.xello.world">www.xello.world</a>. Let your adventure begin!